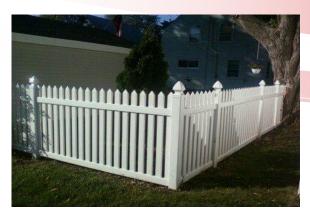

## Style: Alexander

All American made materials for great quality, long life and beauty for your yard! All Alexander styles come in 4′,5′ and 6′. Five and six foot fences all have 3 rails and you can add a third rail to a 4′. You can have straight top, convex or concave scallop. Choose your picket spacing of 1″, 2″ or 3″. Also choose dog eared or pointed picket caps. Colors are white or almond, other colors available on special order. All sections are 6′ wide! Post are sold separately. 4″ post for 4′ fence and 5″ post for all 5′ and 6′ fence.

4' fence - 4" x 4" 5' or 6' fence - 5" x 5"

Alexander 14' open picket with 1" spacing

Alexander 2 scallop - 4' open picket with 2" spacing

Alexander 3 convex scallop - 4' open picket with 3" spacing

Alexander3' straight top open picket with 3" spacing