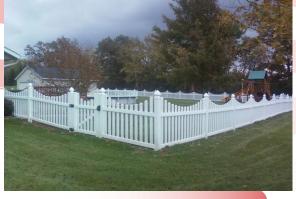

## Style: Alexander

All American made materials for great quality, long life and beauty for your yard! All Alexander styles come in 4′,5′ and 6′. Five and six foot fences all have 3 rails and you can add a third rail to a 4′. You can have straight top, convex or concave scallop. Choose your picket spacing of 1″, 2″ or 3″. Also choose dog eared or pointed picket caps. Colors are white or almond, other colors available on special order. All sections are 6′ wide! Post are sold separately. 4″ post for 4′ fence and 5″ post for all 5′ and 6′ fence.

4' fence - 4" x 4" 5' or 6' fence - 5" x 5"

Alexander 14' open picket with 1" spacing

Alexander 2 scallop - 4' open picket with 2" spacing

Alexander 3 convex scallop - 4' open picket with 3" spacing

Alexander3' straight top open picket with 3" spacing