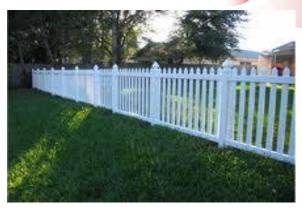

## Style: Alexander

All American made materials for great quality, long life and beauty for your yard! All Alexander styles come in 4′,5′ and 6′. Five and six foot fences all have 3 rails and you can add a third rail to a 4′. You can have straight top, convex or concave scallop. Choose your picket spacing of 1″, 2″ or 3″. Also choose dog eared or pointed picket caps. Colors are white or almond, other colors available on special order. All sections are 6′ wide! Post are sold separately. 4″ post for 4′ fence and 5″ post for all 5′ and 6′ fence.

## Alexander

**Top Rail** 2" x 3 ½"

2 73 72

**Pickets** 7/8" x 3"

Picket Spacing Available in 1", 2", or 3"

Picket Caps 7/8" x 3" x 2"

Bottom Rail 2" x 3 ½"

Post