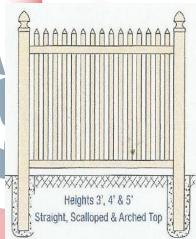

## Style: Alexander

All American made materials for great quality, long life and beauty for your yard! All Alexander styles come in 4′,5′ and 6′. Five and six foot fences all have 3 rails and you can add a third rail to a 4′. You can have straight top, convex or concave scallop. Choose your picket spacing of 1″, 2″ or 3″. Also choose dog eared or pointed picket caps. Colors are white or almond, other colors available on special order. All sections are 6′ wide! Post are sold separately. 4″ post for 4′ fence and 5″ post for all 5′ and 6′ fence.

## Alexander

**Top Rail** 2" x 3 ½"

2 73 72

**Pickets** 7/8" x 3"

Picket Spacing Available in 1", 2", or 3"

Picket Caps 7/8" x 3" x 2"

Bottom Rail 2" x 3 ½"

Post

4' fence - 4" x 4" 5' or 6' fence - 5" x 5"

Alexander 14' open picket with 1" spacing

Alexander 2 scallop - 4' open picket with 2" spacing

Alexander 3 convex scallop - 4' open picket with 3" spacing

Alexander3' straight top open picket with 3" spacing