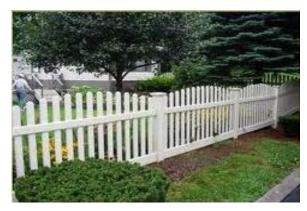

## Style: Alexander

All American made materials for great quality, long life and beauty for your yard! All Alexander styles come in 4′,5′ and 6′. Five and six foot fences all have 3 rails and you can add a third rail to a 4′. You can have straight top, convex or concave scallop. Choose your picket spacing of 1″, 2″ or 3″. Also choose dog eared or pointed picket caps. Colors are white or almond, other colors available on special order. All sections are 6′ wide! Post are sold separately. 4″ post for 4′ fence and 5″ post for all 5′ and 6′ fence.

4' fence - 4" x 4" 5' or 6' fence - 5" x 5"

Alexander 14' open picket with 1" spacing

Alexander 2 scallop - 4' open picket with 2" spacing

Alexander 3 convex scallop - 4' open picket with 3" spacing

Alexander3' straight top open picket with 3" spacing