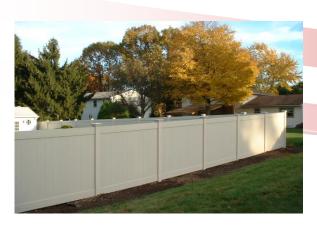

Top Rail 2" x 7"

Pickets T & G 7/8" x 11 ½"

**Post** 5" x 5"

Bottom Rail 2" x 7"

U Channel 2 Pcs. 1" x 1"

**Sections** 8' Wide

 $6^\prime$ high Zachary with New England post caps

6' high Zachary with lattice top and apex post caps - almond