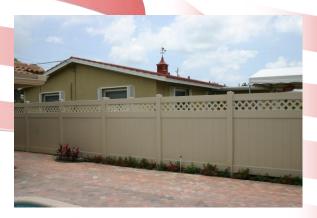

## Style: Zachary

All American made materials for great quality, long life and beauty for your yard! All Zachary styles come in 4′, 5′, and 6′. All Zachary fences can add a lattice top or accented bar top. Colors are white or almond, other colors available on special order. All sections are 8′ wide! Post are sold separately. 5″ post for all fence styles. All Zachary fences will have 2″x7″ top and bottom rail. If it has an accents the mid and bottom will be 7″ and the top will be 2″x3-1/2″

6' high Zachary 1' spindle top and New England post caps

6' high Zachary with lattice top and apex post caps