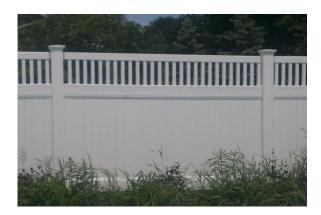

6' high Zachary 1' spindle top and New England post caps

6' high Zachary with lattice top and apex post caps