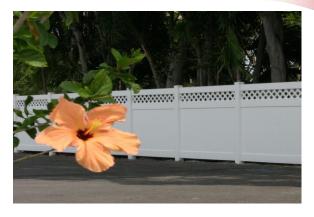

Top Rail 2" x 7"

Pickets T & G 7/8" x 11 ½"

**Post** 5" x 5"

Bottom Rail 2" x 7"

U Channel 2 Pcs. 1" x 1"

**Sections** 8' Wide

 $6^\prime$ high Zachary with New England post caps

6' high Zachary with lattice top and apex post caps - almond