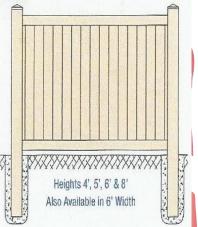

## Style: Zachary

All American made materials for great quality, long life and beauty for your yard! All Zachary styles come in 4′, 5′, and 6′. All Zachary fences can add a lattice top or accented bar top. Colors are white or almond, other colors available on special order. All sections are 8′ wide! Post are sold separately. 5″ post for all fence styles. All Zachary fences will have 2″x7″ top and bottom rail. If it has an accents the mid and bottom will be 7″ and the top will be 2″x3-1/2″

Top Rail 2" x 7"

Pickets T & G 7/8" x 11 ½"

**Post** 5" x 5"

Bottom Rail 2" x 7"

U Channel 2 Pcs. 1" x 1"

**Sections** 8' Wide

 $6^\prime$ high Zachary with New England post caps

6' high Zachary with lattice top and apex post caps - almond