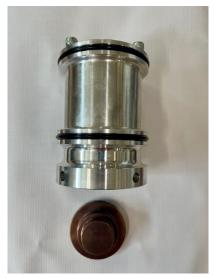

NOTE: use of driving cap is required

Pictured is the reducer that goes inside the 107 guidetube, this reducer has a 78mm ID

Use this insert and corresponding driving cap when driving posts up to 3"

NOTE: use of driving cap is required