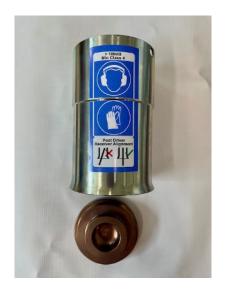

## Accessories included with REDImega107 post driver \*this is the stock package for standard posts

pictured is the standard guidetube that will be on your post driver, it has a 107 mm ID

Use this guidetube and corresponding driving cap when driving larger posts up to 4"