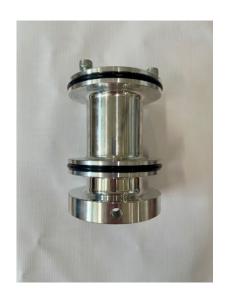

Pictured is the reducer that goes inside the 107 guidetube, this reducer has a 52mm ID

Use this reducer (no driving cap required) when driving smaller posts and t posts